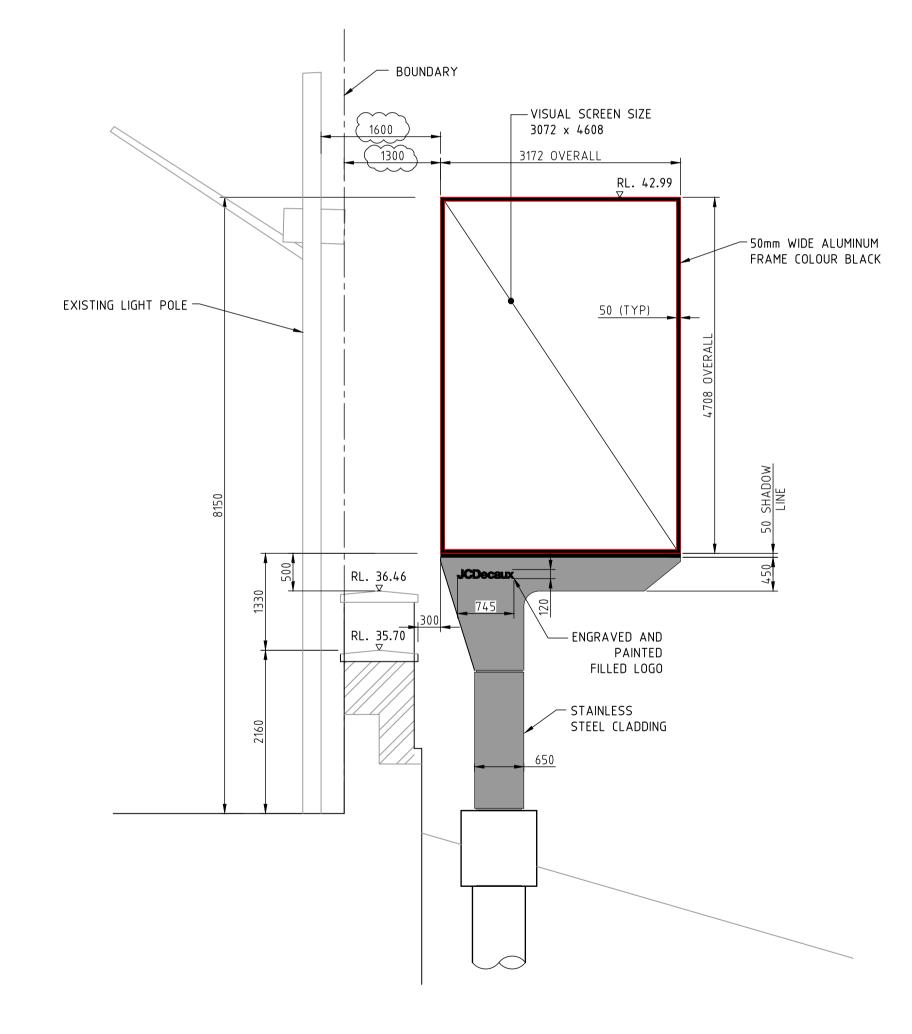

ELEVATION C
SCALE 1:50 -

NOT FOR CONSTRUCTION

|     | COMMENT                | DATE     | ISS |
|-----|------------------------|----------|-----|
| ]   | ISSUED FOR APPROVAL    | 05/07/22 | Α   |
| ]   | RE-ISSUED FOR APPROVAL | 18/07/23 | В   |
|     | RE-ISSUED FOR APPROVAL | 03/08/23 | С   |
|     |                        |          |     |
| 1 ' |                        |          |     |
| 1   |                        |          |     |