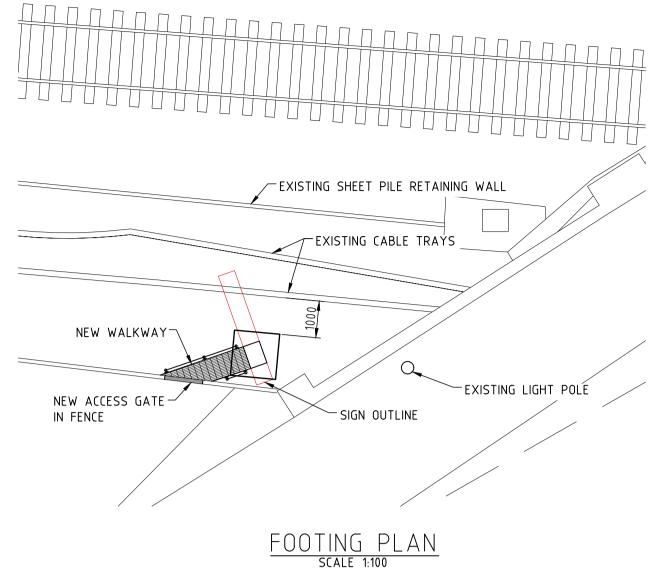

PROPOSED DIGITAL SIGN SECTIONS & FOOTING PLAN

DRAWN DESIGN
A.T J.L DATE: JUL' 23 JOB NO: 23135-2 DWG NO: DA02 SCALE @ A1: AS SHOWN REV: C

NOT FOR CONSTRUCTION

| SS | DATE     | COMMENT             |                              |
|----|----------|---------------------|------------------------------|
| Α  | 19/09/23 | ISSUED FOR APPROVAL | S                            |
|    |          |                     |                              |
|    |          |                     | Dennis Bunt                  |
|    |          |                     | Consulting Engineers Pty Ltd |
|    |          |                     |                              |
|    |          |                     | Δ                            |