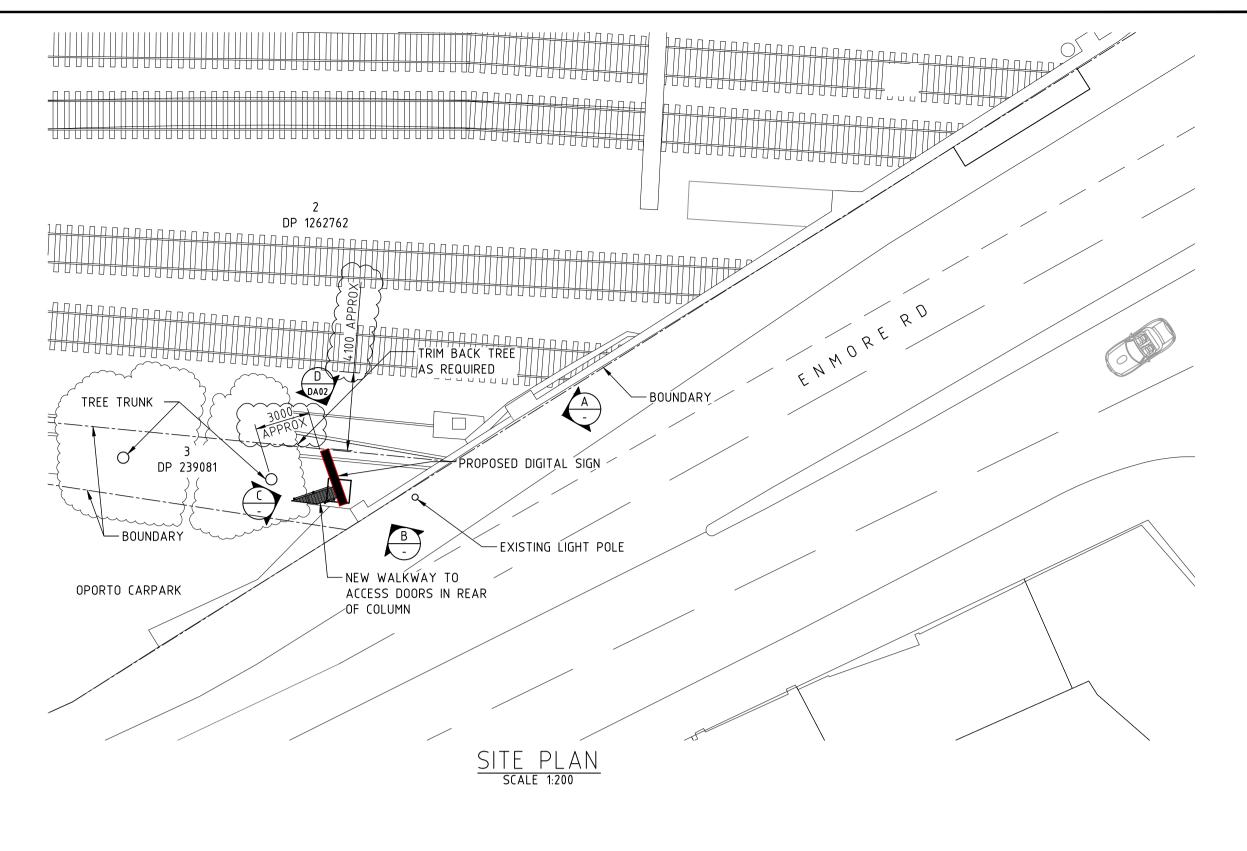

ABN 23 039 013 724 PROJECT PORTRAIT 50,

| , | CLIENT:                    | TITLE:        |
|---|----------------------------|---------------|
|   | JCDecaux                   | PROPOSED DIG  |
|   | PROJECT:                   | GENERAL ARRAI |
|   | KING ST, NEWTOWN, OUTBOUND | SITE PL       |

DESIGN DATE: JUL' 23 DIGITAL SIGN JOB NO: 23135-2 DWG NO: DA01 ANGEMENT & SITE PLAN SCALE @ A1: AS SHOWN REV: C

NOT FOR CONSTRUCTION

ISS DATE COMMENT

A 05/07/22 ISSUED FOR APPROVAL

B 18/07/23 RE-ISSUED FOR APPROVAL