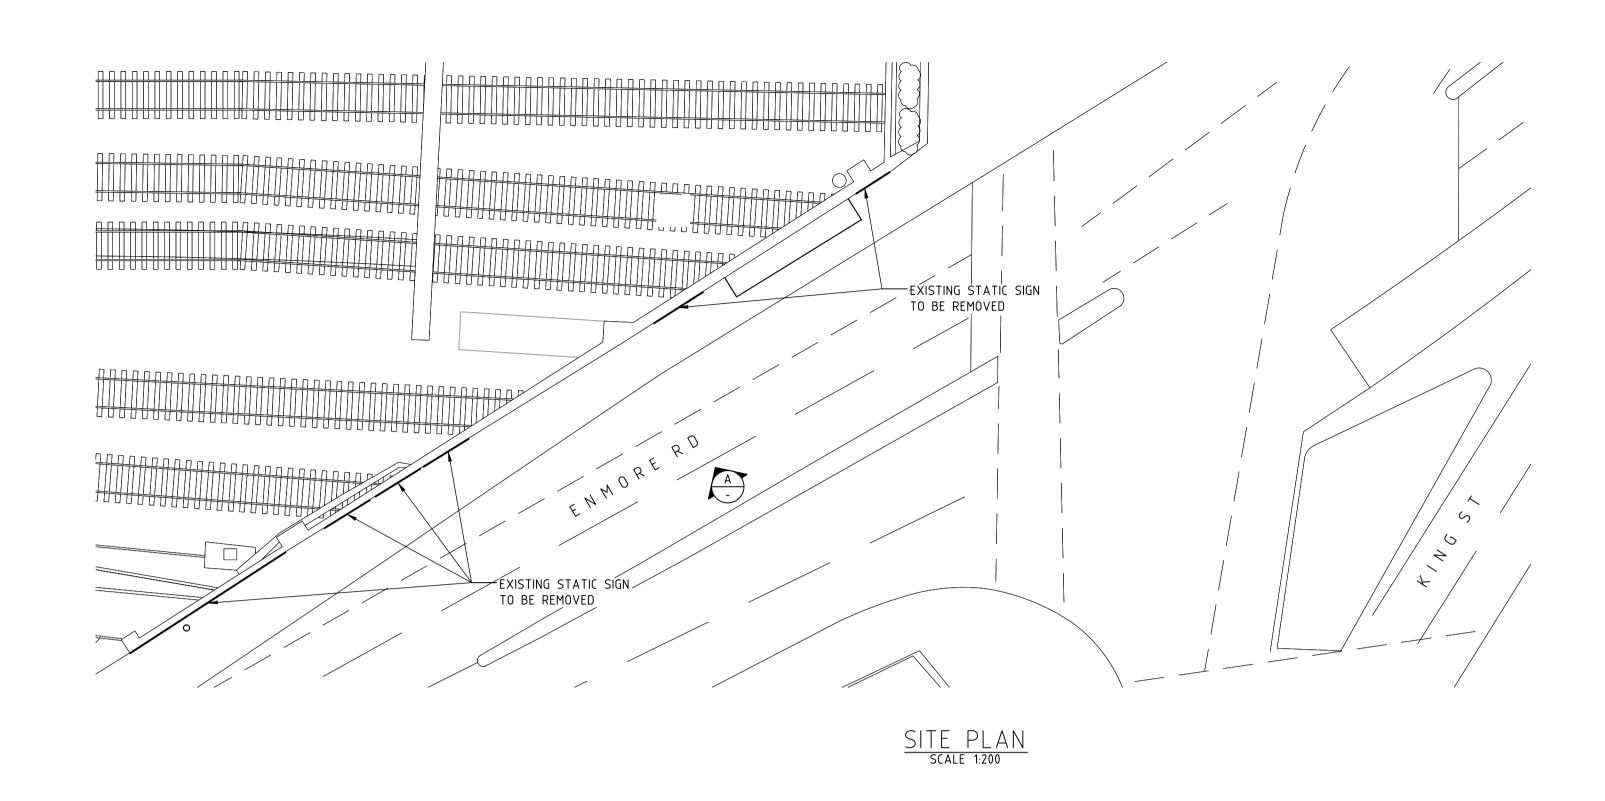

ABN 23 039 013 724 PROJECT PORTRAIT 50,

| , | CLIENT:                    | TITLE:        |
|---|----------------------------|---------------|
|   | JCDecaux                   | PROPOSED DIG  |
|   | PROJECT:                   | GENERAL ARRAI |
|   | KING ST, NEWTOWN, OUTBOUND | SITE PL       |

DESIGN DATE: JUL' 23 DIGITAL SIGN JOB NO: 23135-2 DWG NO: DA01 ANGEMENT & SITE PLAN SCALE @ A1: AS SHOWN REV: C

NOT FOR CONSTRUCTION

ISS DATE COMMENT

A 05/07/22 ISSUED FOR APPROVAL

B 18/07/23 RE-ISSUED FOR APPROVAL