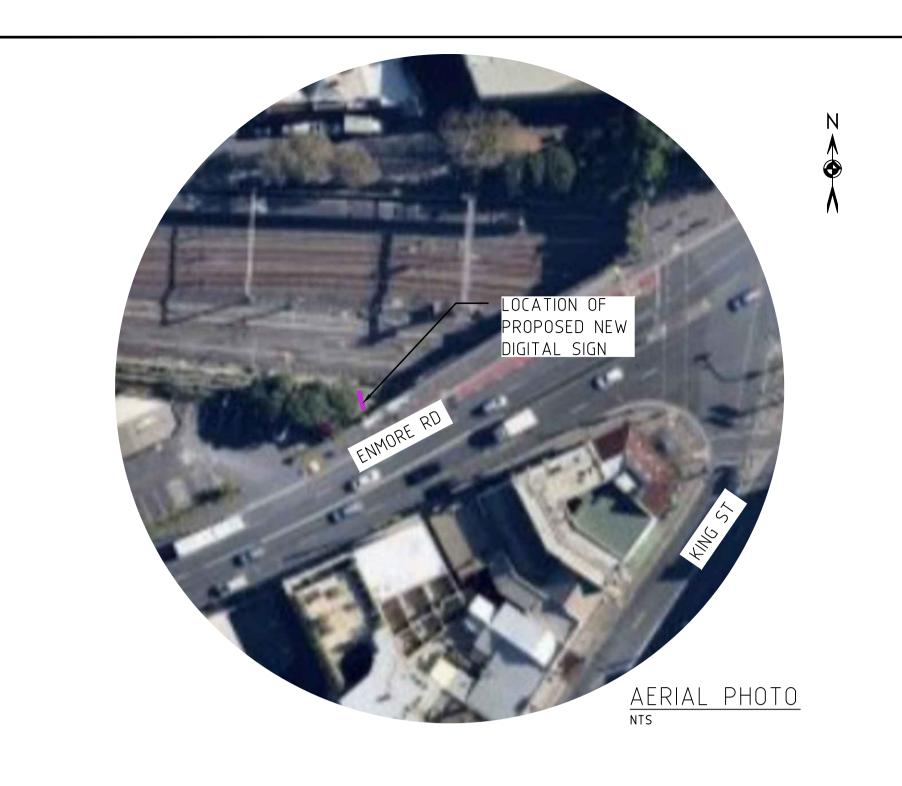

ABN 23 039 013 724 PROJECT PORTRAIT 50,

| , | CLIENT:                    | TITLE:        |
|---|----------------------------|---------------|
|   | JCDecaux                   | PROPOSED DIG  |
|   | PROJECT:                   | GENERAL ARRAI |
|   | KING ST, NEWTOWN, OUTBOUND | SITE PL       |

DESIGN DATE: JUL' 23 DIGITAL SIGN JOB NO: 23135-2 DWG NO: DA01 ANGEMENT & SITE PLAN SCALE @ A1: AS SHOWN REV: C

NOT FOR CONSTRUCTION

ISS DATE COMMENT

A 05/07/22 ISSUED FOR APPROVAL

B 18/07/23 RE-ISSUED FOR APPROVAL