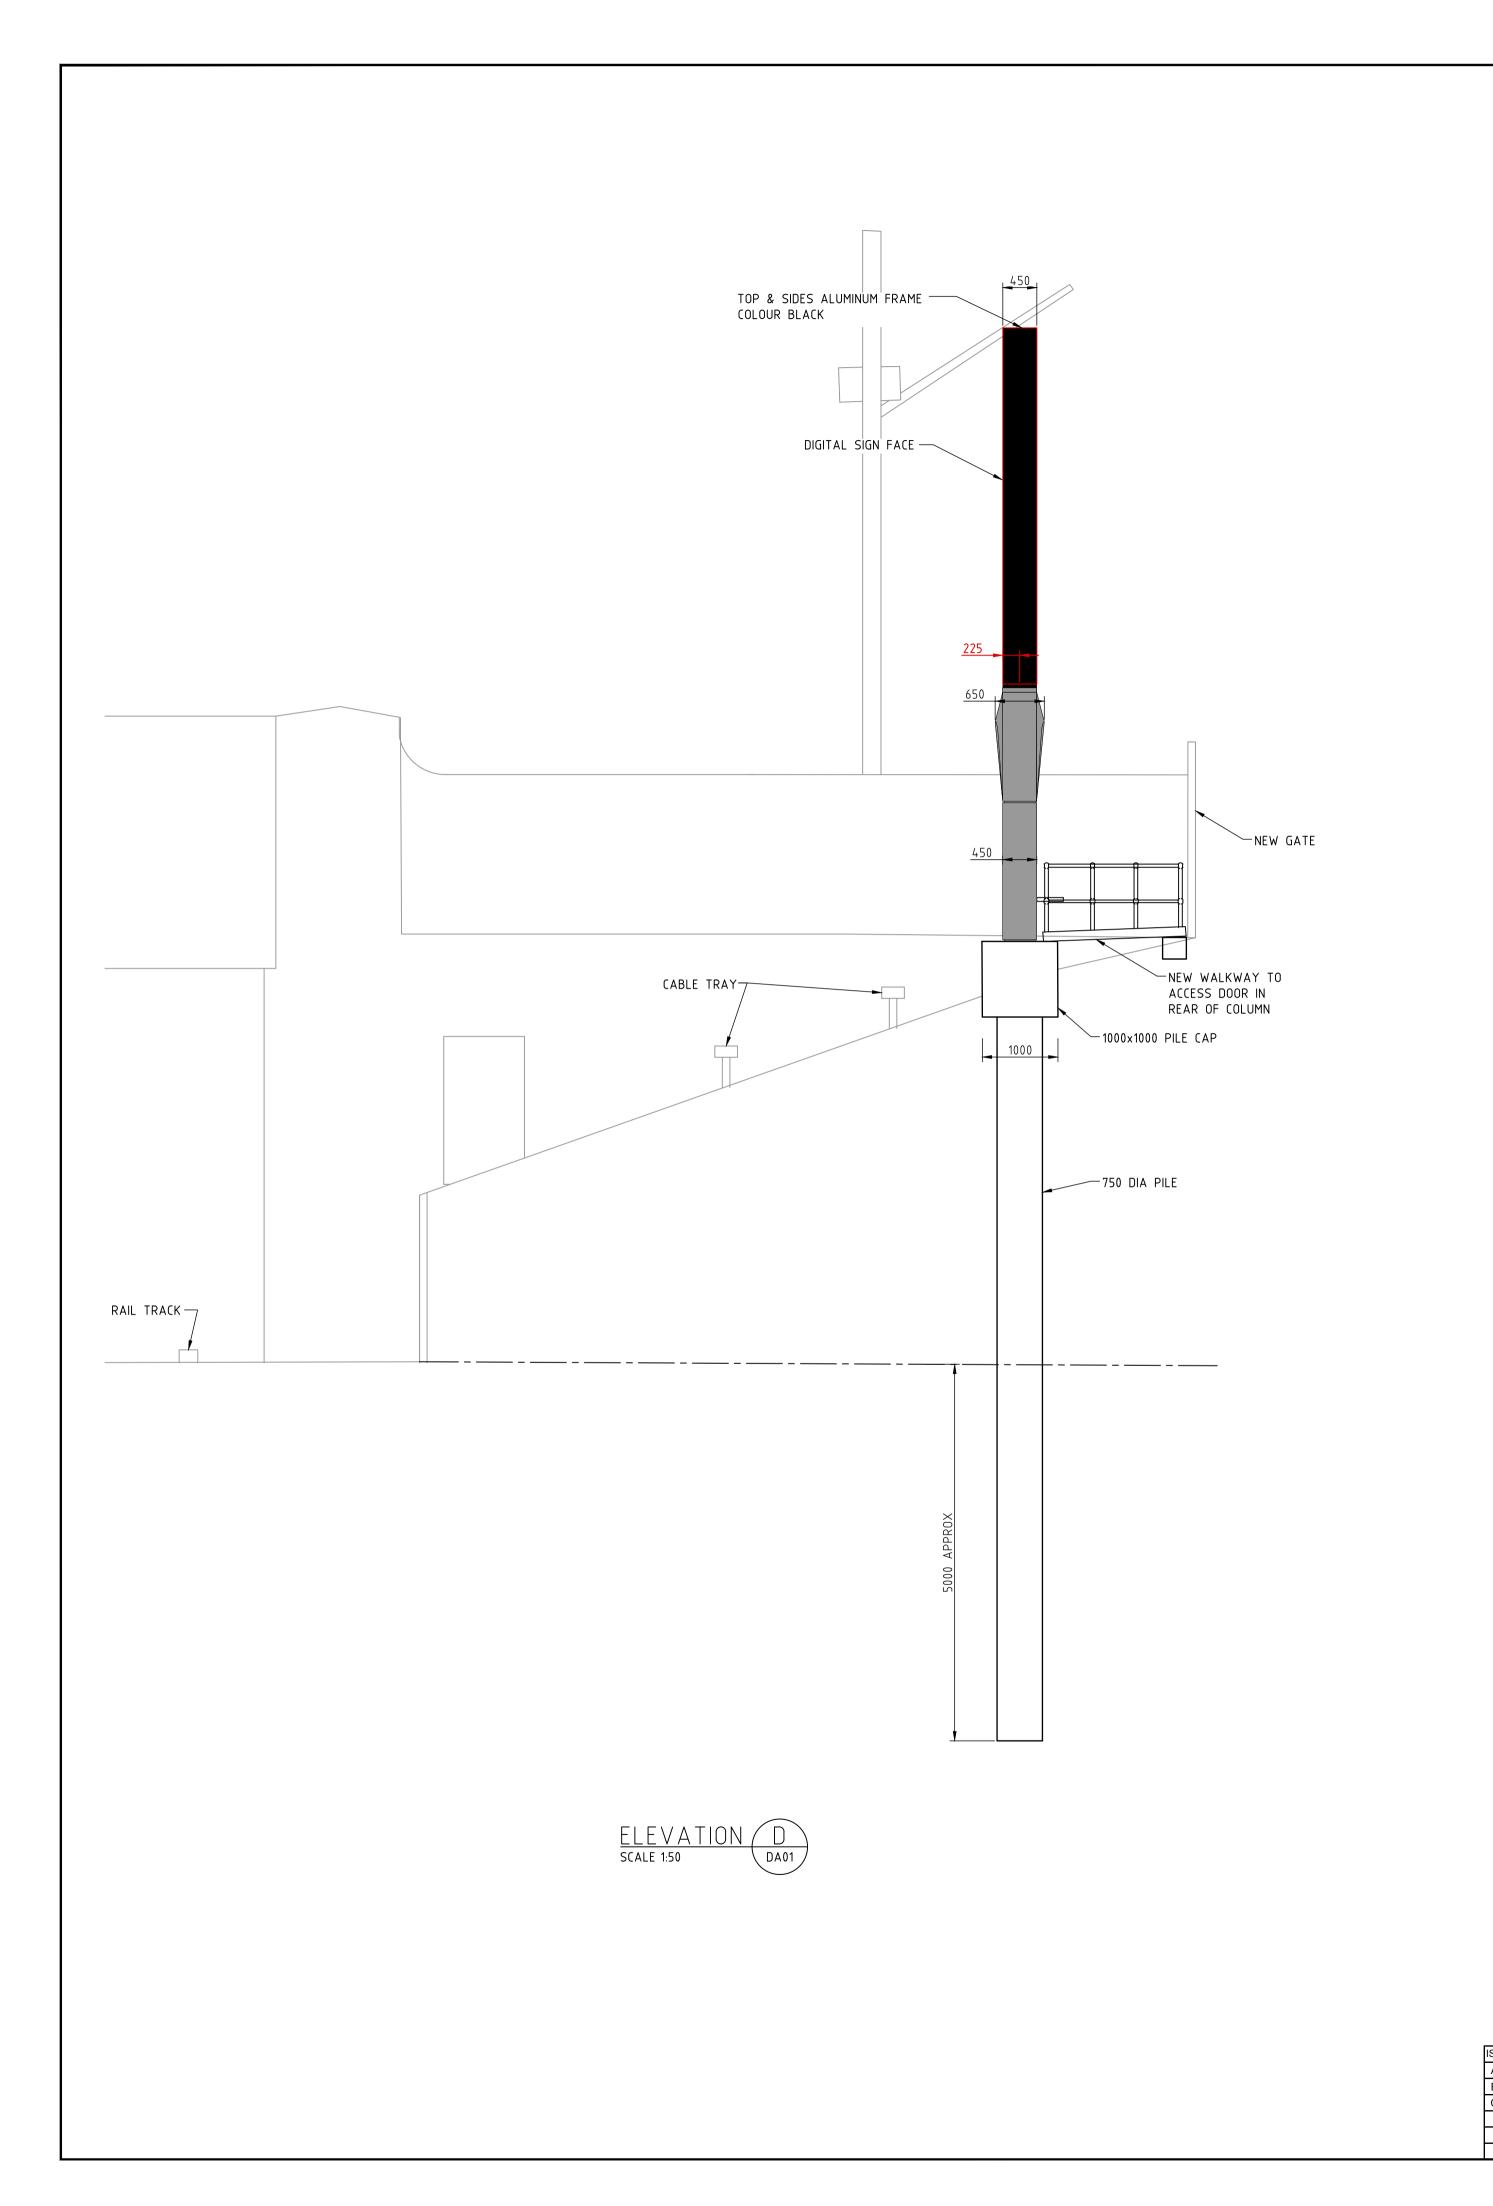

PROPOSED DIGITAL SIGN SECTIONS & FOOTING PLAN

DRAWN DESIGN
A.T J.L DATE: JUL' 23 JOB NO: 23135-2 DWG NO: DA02 SCALE @ A1: AS SHOWN REV: C

NOT FOR CONSTRUCTION

| SS | DATE     | COMMENT             |                              |
|----|----------|---------------------|------------------------------|
| Α  | 19/09/23 | ISSUED FOR APPROVAL | S                            |
|    |          |                     |                              |
|    |          |                     | Dennis Bunt                  |
|    |          |                     | Consulting Engineers Pty Ltd |
|    |          |                     |                              |
|    |          |                     | Δ                            |