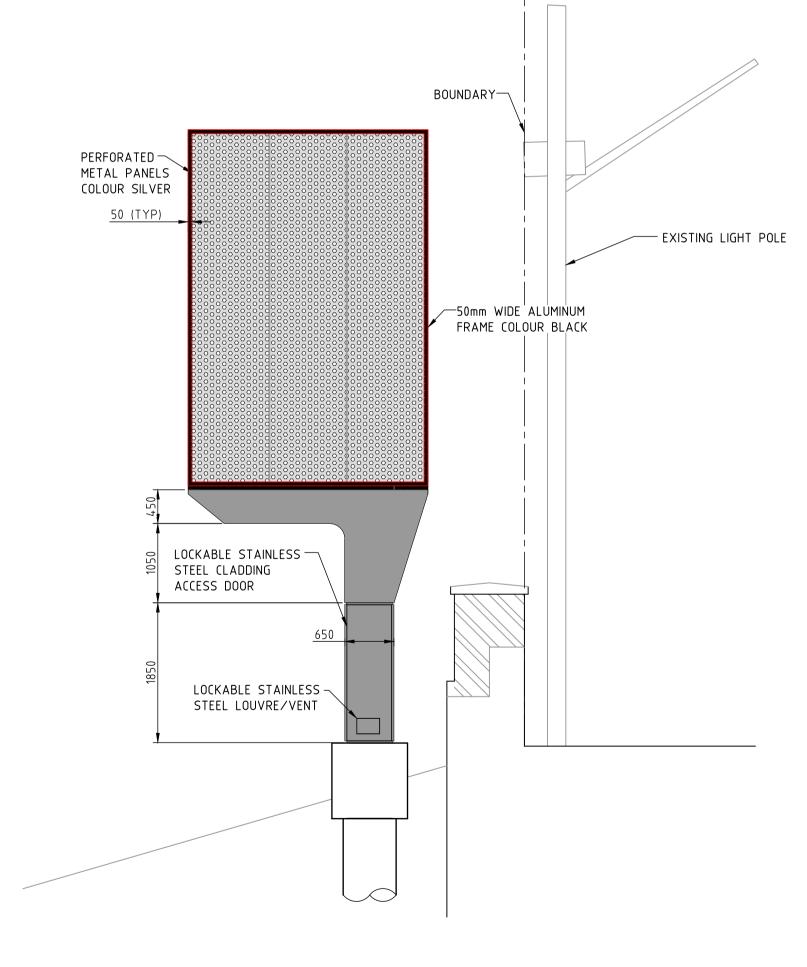

PROPOSED DIGITAL SIGN SECTIONS & FOOTING PLAN

DRAWN DESIGN
A.T J.L DATE: JUL' 23 JOB NO: 23135-2 DWG NO: DA02 SCALE @ A1: AS SHOWN REV: C

NOT FOR CONSTRUCTION

| SS | DATE     | COMMENT             |                              |
|----|----------|---------------------|------------------------------|
| Α  | 19/09/23 | ISSUED FOR APPROVAL | S                            |
|    |          |                     |                              |
|    |          |                     | Dennis Bunt                  |
|    |          |                     | Consulting Engineers Pty Ltd |
|    |          |                     |                              |
|    |          |                     | Δ                            |