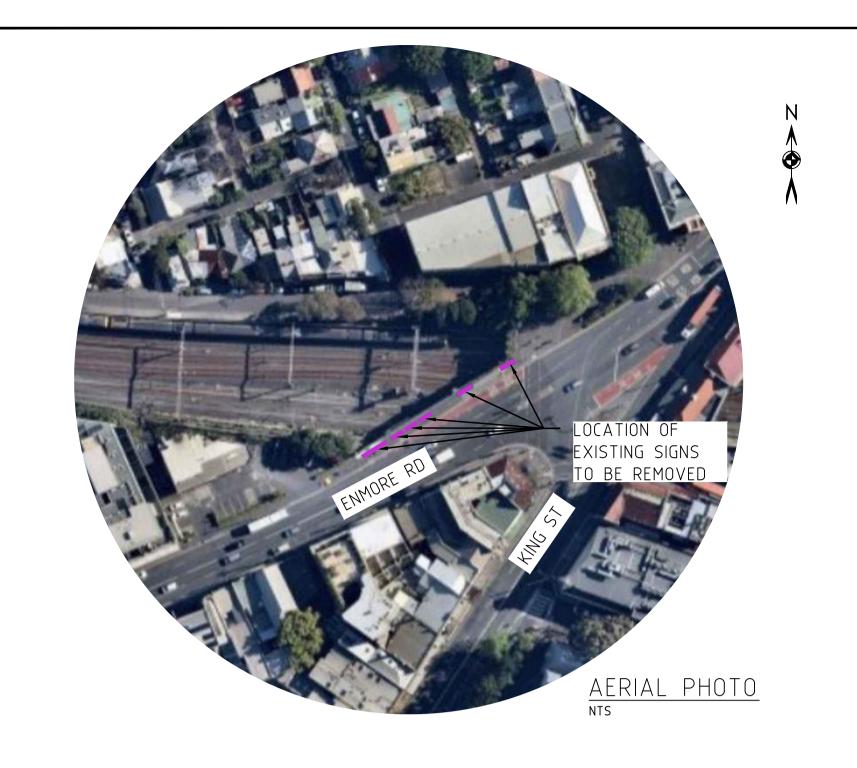

| st, | CLIENT:                    | TITLE:         |
|-----|----------------------------|----------------|
|     | JCDecaux                   | EXISTING SIG   |
|     | PROJECT:                   | GENERAL ARRANG |
|     | KING ST, NEWTOWN, OUTBOUND | SITE PLAN      |
|     | PORTRAIT 50,               |                |

| EXISTING SIGN       | DRAWN<br>A.T | DESIGN<br>J.L | DATE:      | SEP' 23 |
|---------------------|--------------|---------------|------------|---------|
| NERAL ARRANGEMENT & | JOB NO:      | 23135-2       | DWG NO: DA |         |
| SITE PLAN           | SCALE @ A    | A1: AS SHOWN  | REV: A     |         |