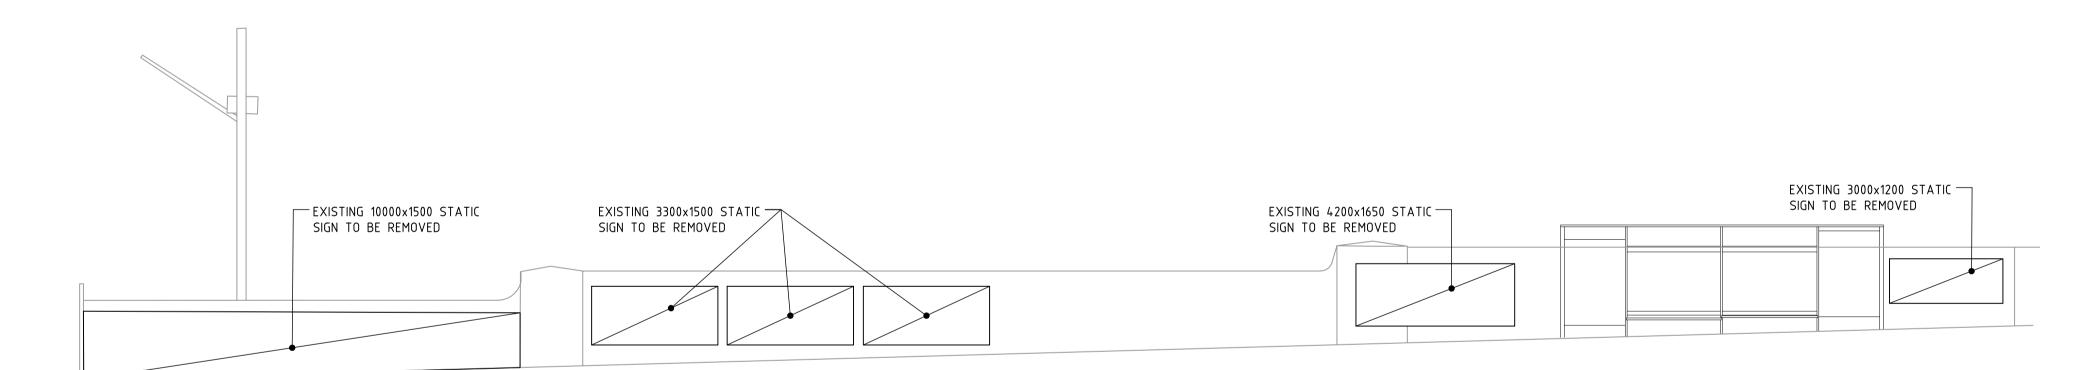

| st, | CLIENT:                    | TITLE:         |
|-----|----------------------------|----------------|
|     | JCDecaux                   | EXISTING SIG   |
|     | PROJECT:                   | GENERAL ARRANG |
|     | KING ST, NEWTOWN, OUTBOUND | SITE PLAN      |
|     | PORTRAIT 50,               |                |

| EXISTING SIGN       | DRAWN<br>A.T | DESIGN<br>J.L | DATE:      | SEP' 23 |
|---------------------|--------------|---------------|------------|---------|
| NERAL ARRANGEMENT & | JOB NO:      | 23135-2       | DWG NO: DA |         |
| SITE PLAN           | SCALE @ A    | A1: AS SHOWN  | REV: A     |         |